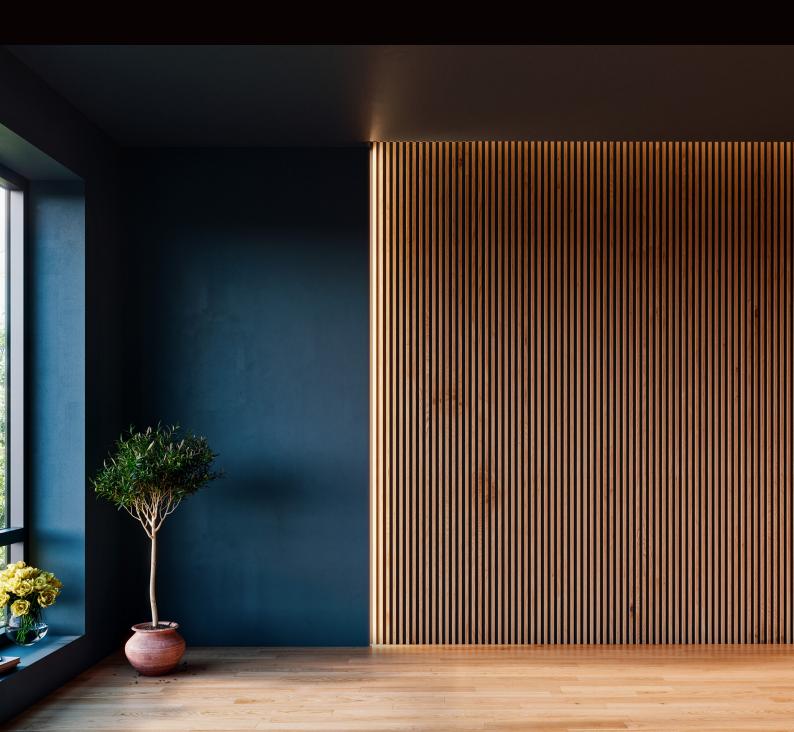

# MAKE A SIGNATURE STATEMENT WITH ALTERIA

Alteria is your new solution for when you need beautiful aluminium battens and claddings.

We offer five ranges and an extensive selection of colours, each designed to meet Australian conditions including realistic wood-look options plus many on-trend pearlescent and anodisedlook colours.

# SIGNATURE SYSTEM

Alteria's aluminium battens and claddings have been developed for architects and designers. When you specify Alteria, you are getting more than just an aluminium profile, you are getting a complete System.

With a curated range of proprietary two-piece battens and interlocking cladding profiles, the Alteria Signature System has been designed with all the complementary accessories and trims to ensure not only an efficient installation, but a façade that will look exceptional and will last for years to come.