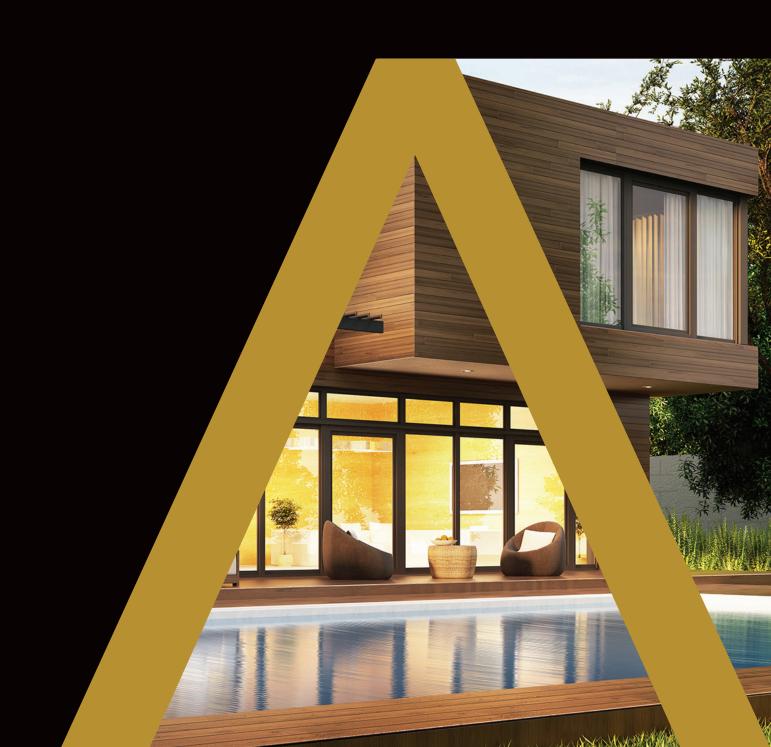

# MAKE A SIGNATURE STATEMENT WITH ALTERIA

Alteria is your new solution for when you need beautiful aluminium battens and claddings.

We offer five ranges and an extensive selection of colours, each designed to meet Australian conditions including realistic wood-look options plus many on-trend pearlescent and anodisedlook colours.

# SIGNATURE SYSTEM

Alteria's aluminium battens and claddings have been developed for architects and designers. When you specify Alteria, you are getting more than just an aluminium profile, you are getting a complete System.

With a curated range of proprietary two-piece battens and interlocking cladding profiles, the Alteria Signature System has been designed with all the complementary accessories and trims to ensure not only an efficient installation, but a façade that will look exceptional and will last for years to come.