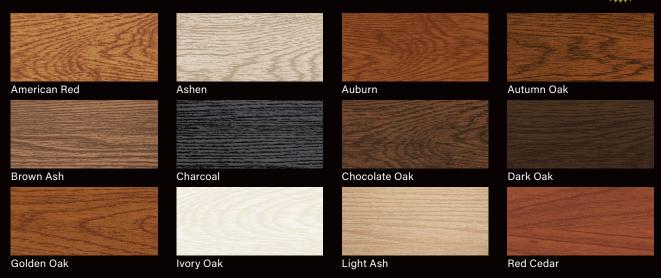

#### **Evoke Range**

Striking wood-look range that is beautiful, realistic and extremely low maintenance.

#### **Meridian Range**

Beautiful wood-effect range that offers maximum durability and realistic definition.

Colour images for reference only. Please request a sample before making selection.