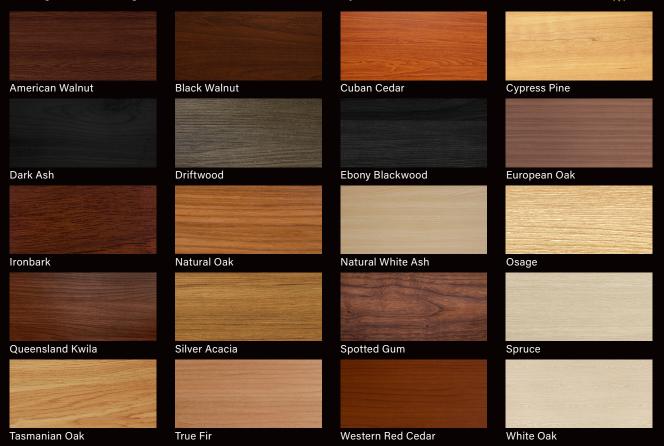

# SIGNATURE FINISHES

With an extensive selection, we have divided our colours into five different finish ranges to help you select the best finish and colour to make your own signature statement. Signature Warranties are separated into three levels and are available based on the finish selected for your project.

#### **Evoke Range**

Striking wood-look range that is beautiful, realistic and extremely low maintenance.

#### **Meridian Range**

Beautiful wood-effect range that offers maximum durability and realistic definition.

Colour images for reference only. Please request a sample before making selection.