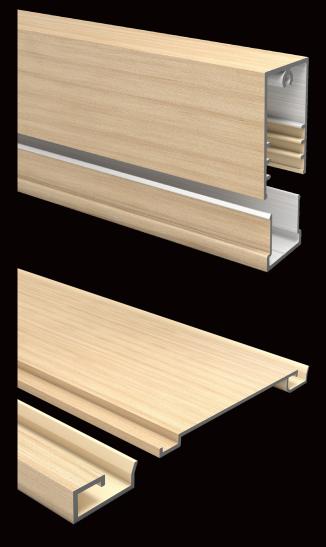

### Two-Piece Aluminium Batten Fixing System

| 50 x 50mm  | 30 x 50mm  |
|------------|------------|
| 50 x 100mm | 30 x 80mm  |
| 50 x 150mm | 30 x 120mm |

#### Interlocking Aluminium Cladding System

125mm

180mm